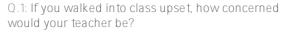

#### Q.2: When your teacher asks, "How are you?", how often do you feel that your teacher really wants to know your answer?

▼ 1 from last survey

Favorable: 66%