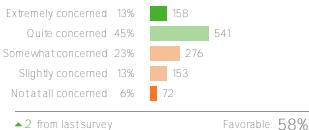

# Livermore Valley Joint Unified School District

Grades 4-5 Spring 2023

Report created by Panorama Education

## Sense of Belonging

**▼3** from last survey

Your average Change

63%
1201 responses since last survey

How did people respond?

O.1: How well do people at your school understand your as high 知知 rry pa

Completely 15% 183
understand
Understand quite a bit 42%
Understand somewhat 24%

Favorable: 58%

### Teacher-Student Relationships



How did people respond? \_





#### Q.2: When your teacher asks, "How are you?", how often do you feel that your teacher really wants to know your answer?



▼ 1 from last survey

Favorable: 66%

#### Q.3: How excited would you be to have your teacher again?



**▼**5 from last survey

Favorable: 74%

#### Q.4: How respectful is your teacher towards you?



**▼**5 from last survey

Favorable: 86%