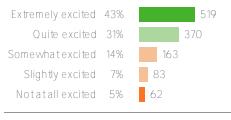

#### Q.3: How excited would you be to have your teacher again?

**▼**5 from last survey

Favorable: 74%