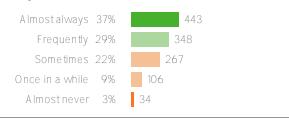

#### Q.3: How excited would you be to have your teacher again?

**▼**5 from last survey

Favorable: 74%