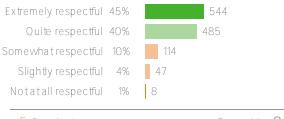

#### Q.4: How respectful is your teacher towards you?

**▼**5 from last survey

Favorable: 86%