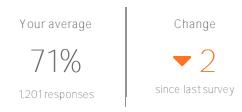

## Sense of Belonging

**▼3** from last survey

Your average Change

63%
1201 responses since last survey

How did people respond?

O.1: How well do people at your school understand your as high 知知 rry pa

Completely 15% 183
understand
Understand quite a bit 42%
Understand somewhat 24%